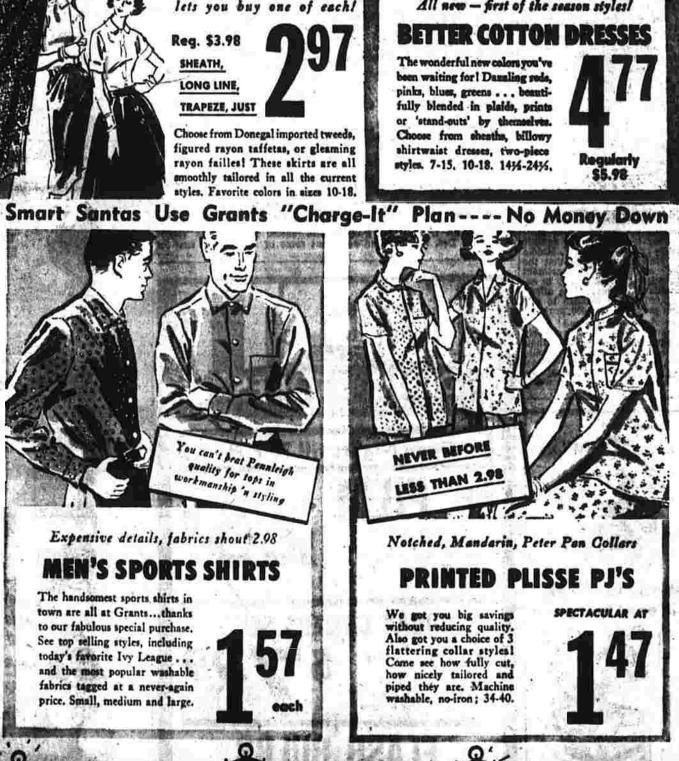

Ship'n Shore

overblouse

with elaborate

embroidery and

scalloped hem

A new look to the line

you love. Lush flowery

woven gingham checks

... rising from hip-line

scallops. Soft tailoring, t for the petal collar and

short notched sleeves.

Bright and dark shades

Ship'n Shore collection,

SPORTSWEAR DEPT.

Take Elevator To Second Floor

înderella

make every

tile eister \$4.98

\$5.98

... suds-perfect!

Sizes 30 to 36.

Come see our wide

from 2.98

.\$2.50

.\$2.50

embroidery on tiny

12,840

7-

DRESSES

FROM HALE'S

JUNIOR DEPT.

The dress illustrated is one of

when you visit out Juntor Dept

ora you will find are Parts nink natty, red, royal, black Stace

NYLON SLIPS Shop Hale's for dainty lingeric. All white nylon tricot slips with lace trim at hem and bodice. Sizes 32 to 50. Also half slips in small, medium, large and extra